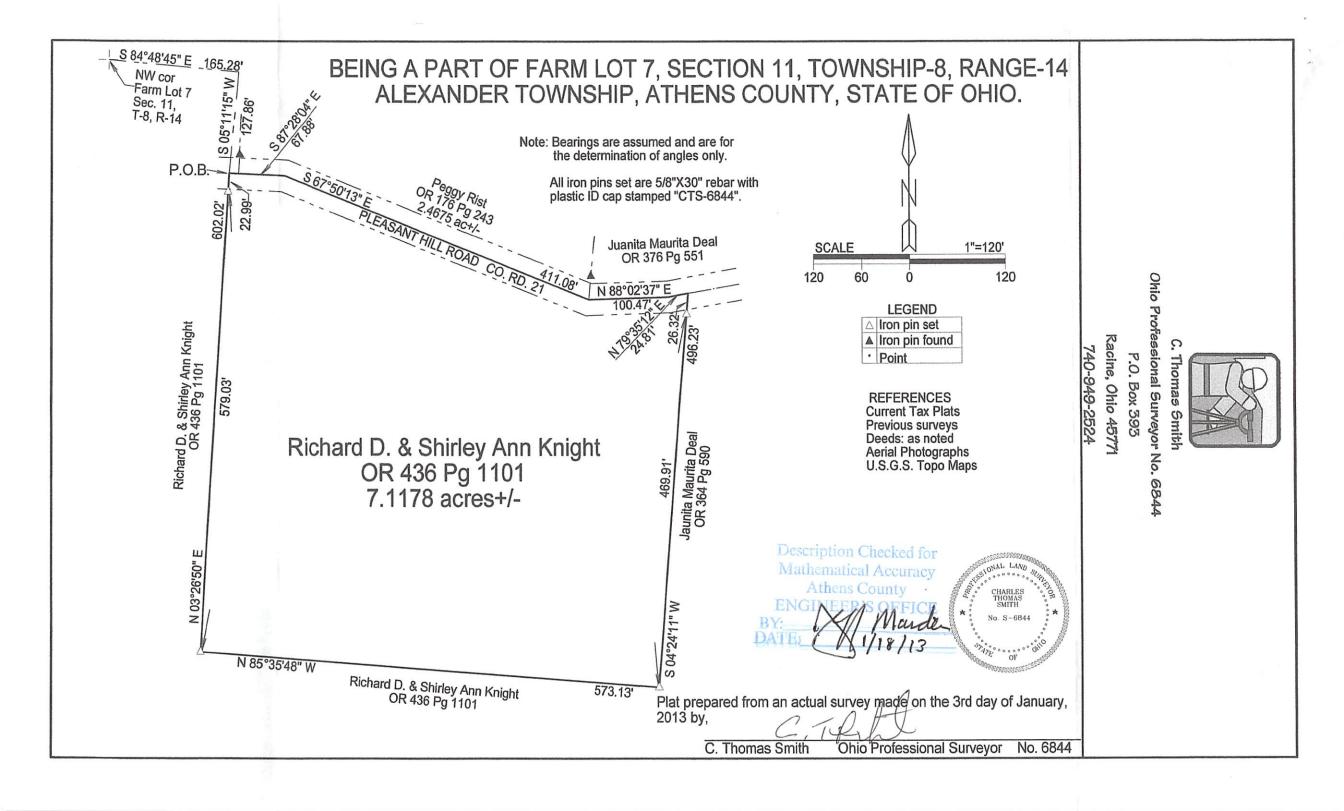

C. Thomas Smith Ohio Professional Surveyor No. 6844 P.O. Box 393 Racine, Ohio 45771 740-949-2524

Description of survey for Richard & Shirley Knight

Being a part of a tract of land transferred to Richard D. and Shirley Ann Knight as recorded in Official Records Volume 436 at page 1101 Athens County Recorder's Office, Athens County, Ohio, also being a part of Farm Lot 7, Section 11, Township-8, Range-14, Alexander Township, Athens County, State of Ohio and more particularly described as follows;

Beginning at a point in the centerline of County Road 21, Pleasant Hill Road, which bears South 84°48'45" East a distance of 165.28 feet and South 05°11'15" West a distance of 127.86 feet from the northwest corner of said Farm Lot 7, Section 11, T-8, R-14:

Thence along said centerline the following four courses;

- South 87°28'04" East a distance of 67.88 feet to a point;
- South 67°50'13" East a distance of 411.08 feet to a point;
- North 88°02'37" East a distance of 100.47 feet to a point;
- 4. North 79°35'12" East a distance of 24.81 feet to a point;

Thence leaving said centerline and along the west line of a tract transferred to Juanita Maurita Deal as recorded in Official Records Volume 364 at page 590 South 04°24'11" West passing thru a 5/8" iron pin set at a distance of 26.32 feet and going a total distance of 496.23 feet to a 5/8" iron pin set;

Thence leaving said west line and thru the lands of the grantor the following two courses:

1. North 85°35'48" West a distance of 573.13 feet to a 5/8" iron pin set;

2. North 03°26'50" East passing thru a 5/8" iron pin set at a distance of 579.03 feet and going a total distance of 602.02 feet to the principal point of beginning containing 7.1178 acres more or less subject to all legal easements and rights of way.

Bearings are assumed and are for the determination of angles only.

All iron pins set are 5/8"X30" rebar with plastic ID cap stamped "CTS-6844".

The above description was prepared from an actual survey made on the 3rd day of December, 2013, by C. Thomas Smith, Ohio Professional Surveyor, No. 6844.