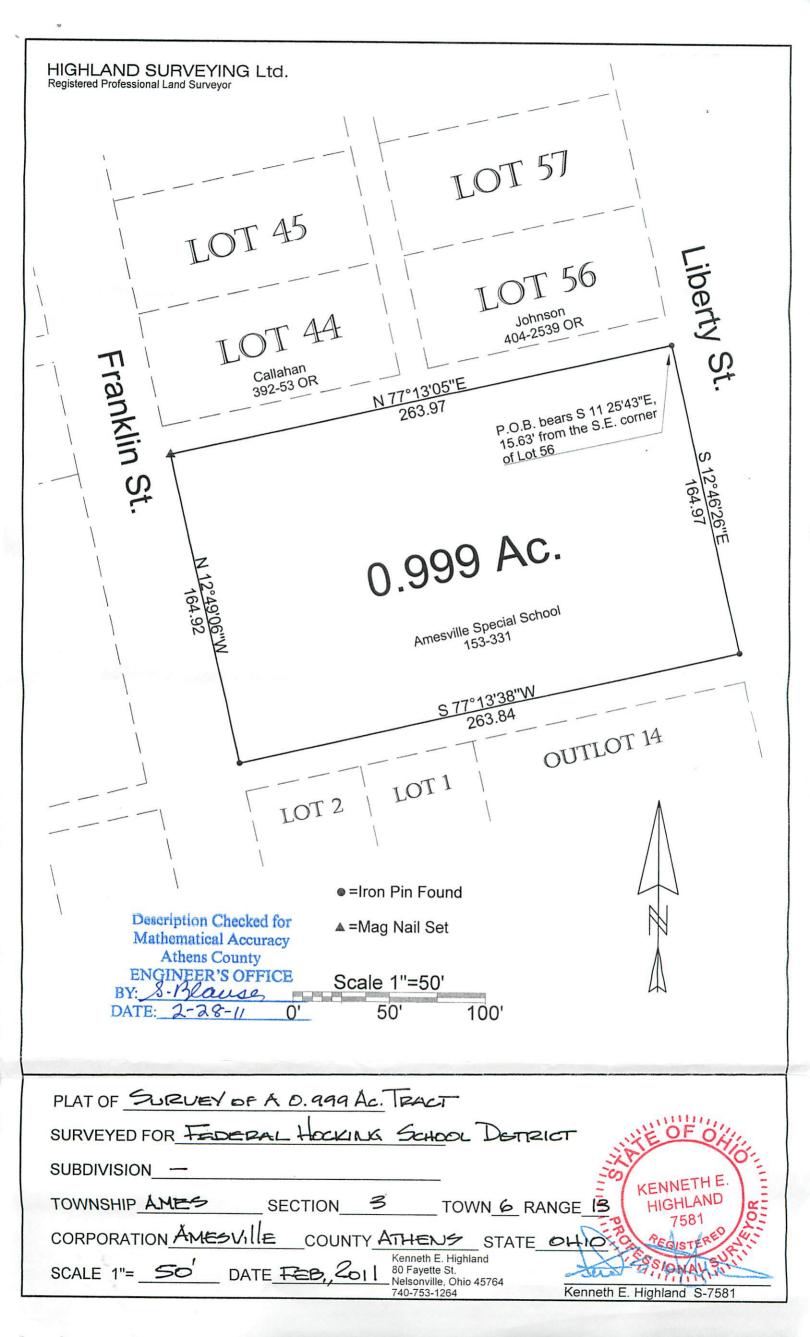

## Description of a 0.999 Acre Tract

Situated in the Village of Amesville, Section 3, T-6, R-13, Ames Township, Athens County, State of Ohio and being a tract described as follows:

BEGINNING at an iron pin found that bears South 11°25'43"East, 15.63 feet from the Southeast corner of Lot 56,

THENCE along the West line of Liberty Street South 12°46'26"East, 164.97 feet to an iron pin found,

THENCE along the North line of an alley South 77°13'38"West, 263.84 feet to an iron pin found,

THENCE along the East line of Franklin Street North 12°49'06"West, 164.92 feet to a Mag Nail set,

THENCE along the South line of an alley North 77°13'05"East, 263.97 feet to the point of beginning and containing 0.999 acres.

Bearings are to an assumed meridian and are for angular determination only