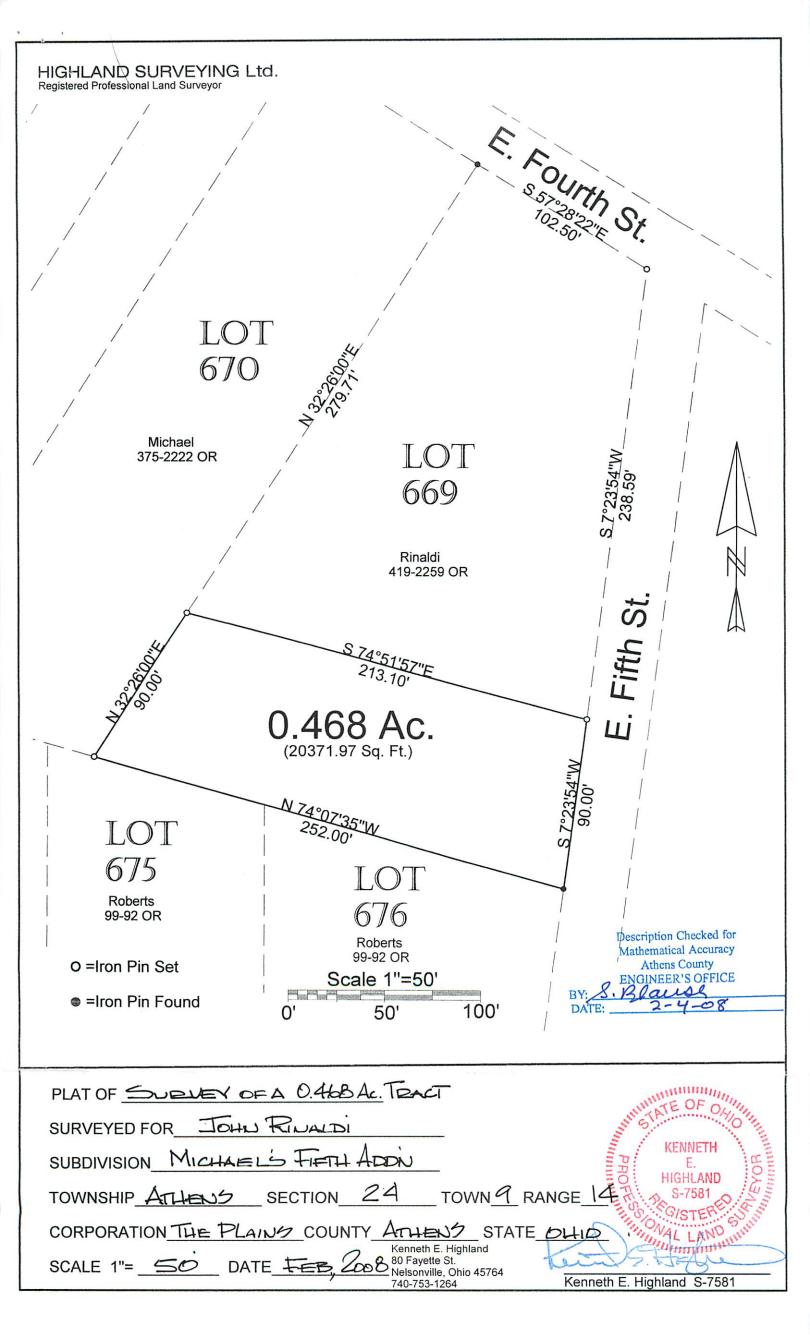

## Description of a 0.468 Acre Tract

Situated in the Village of The Plains, Section 24, T-9, R-14 Athens Township, Athens County, State of Ohio and a part of Lot 669 of the Michael's Fifth Addition to the Village of Verity and being more particularly described as follows:

BEGINNING at an iron pin found at the Southeast corner of Lot 669,

THENCE along the South line of said Lot 669 and the line of Roberts (99-92 OR) North 74°07'35"West, 252.00 feet to an iron pin set at the Southwest corner of said Lot 669,

THENCE along the East line of Lot 670 and also the Michael (375-2222 OR) East line North 32°26'00"East, 90.00 feet to an iron pin set,

THENCE along a new line South 74°51'57"East, 213.10 feet to an iron pin set on the East line of Lot 669,

THENCE along said East line South 7°23'54"West, 90.00 feet to the point of beginning and containing 0.468 acres (20,371.97 Square feet).

Bearings are to an assumed meridian and are for angular determination only

Subject to all Easements and Rights of Way of Record

11111 OF by 1.0 Kenneth E. Highland S-7581 73 T HIGHLAND MININAL LAN