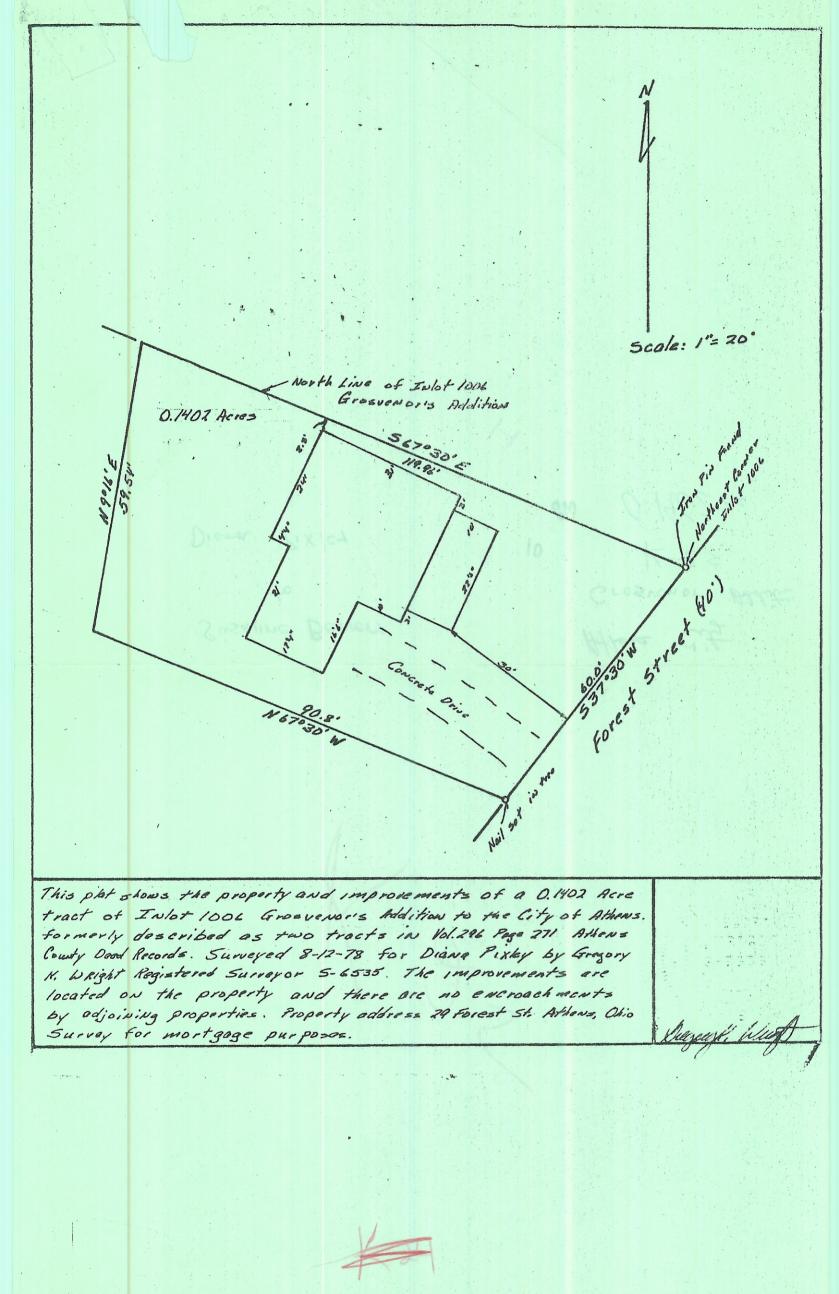

## PIXLEY PROPERTY

Situated in the City of Athens, County of Athens, State of Ohio, in Grosvenor's Addition to said City and being more particularly described as follows:

Beginning at an iron pin on the northeast corner of Inlot-1006 of Grosvenor's Addition to the City of Athens; thence S 37°30' W along the north line of Forest Street 60.0 feet; thence leaving the road N 67°30' W 90.8 feet; thence N 9°16' E 59.54 feet to the north line of said Inlot 1006; thence S 67°30' E 119.96 feet to the place of beginning containing 0.1420 acres. Being the property formerly described in two tracts in Vol.296 Page 271 Athens County Deed records.

Prior instrument reference: Vol.296 Page 271

Gregory K. Wright Regestered Surveyor S-6535

Lugoryk Wigh

Description checked for Mathematical Accuracy ATHENS COUNTY

ENGINEER'S OFFICE

DATE 11/22/78