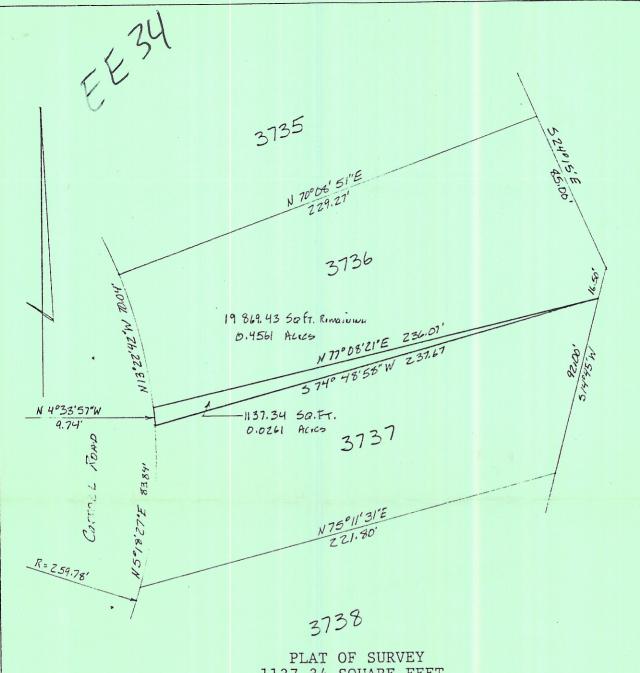

DESCRIPTION OF 1137.34 Square Feet

Situated in Lot 3736 of the Oakmont Subdivision in the City of Athens, Athens Township, Athens County Ohio and being more particularly described as follows:

Beginning at the east corner of said lot 3736; thence along the south line of said lot south 74° 48' 58" west 237.67 feet to the east line of Carroll Road and the southwest corner of Lot 3736; thence along the east line of Carroll Road along a curve to the left having a radius of 259.78 feet, a long chord of which bears north 4° 33' 57" west 9.74 feet; thence leaving the east line of Carroll Road north 77° 08' 21" east 236.07 feet to the point of beginning, containing 1137.34 square feet.

Prepared by: Evans, Mechwart, Hambleton & Tilton, Inc.

Registered Surveyor #6535

1137.34 SQUARE FEET

LOCATED IN LOT 3736 OAKMONT SUBDIVISION CITY OF ATHENS, ATHENS COUNTY OHIO

SCALE 1" = 50'

March, 1986

FOR CARL MURPHY