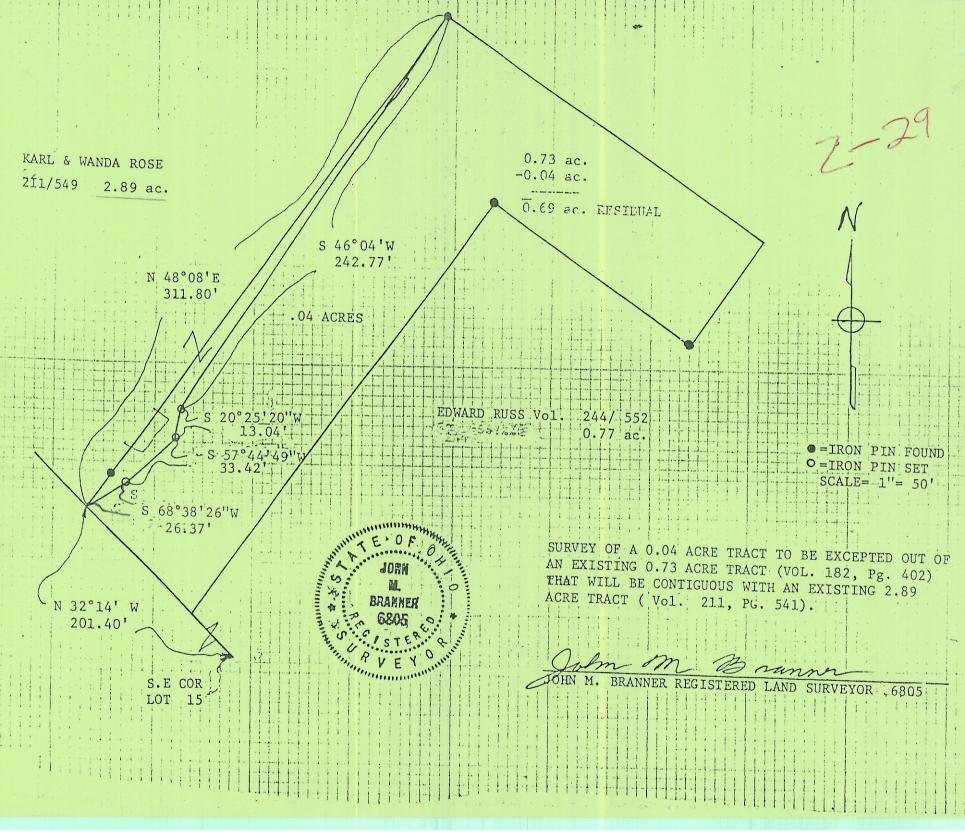

Situated in Tract 15 of Allendale Addition in Section 8 , Athens Township, Athens County Ohio and being a Part of a 0.73 acre tract as described in Volume 182, Page 402, Athens County Deed Records and being more Particularly described as follows:

Beginning at a point in the South-West corner of aforementioned 0.73 acre tract, that bears North 32 Degrees 14 Minutes West, 201.40 feet from the South-east corner of Lot 15; thence, along the West-line of the 0.73 acre tract, North 48 Degrees 08 Minutes East, 311.80 feet to an iron Pin found at the North-West corner of the 0.73 acre tract; thence, South 46 Degrees 04 Minutes West, 242.77 feet to am iron Pin set; thence, South 20 Degrees 25 Minutes 20 Seconds West, 13.04 feet to an iron Pin set; thence, South 57 Degrees 44 Minutes 49 Seconds West, 33.42 feet to an iron Pin set; thence, South 68 Degrees 38 Minutes 26 Seconds West, 26.37 feet to the Point of beginning and

JOHN

containing 0.04 acres.
Subject to all easements and rights of way of record.

John M. Branner R.L.S. 6885

Mathématical Accuracy

ATHENS COUNTY

EMERITARIO SOFTICE

DATE: 8/4/86