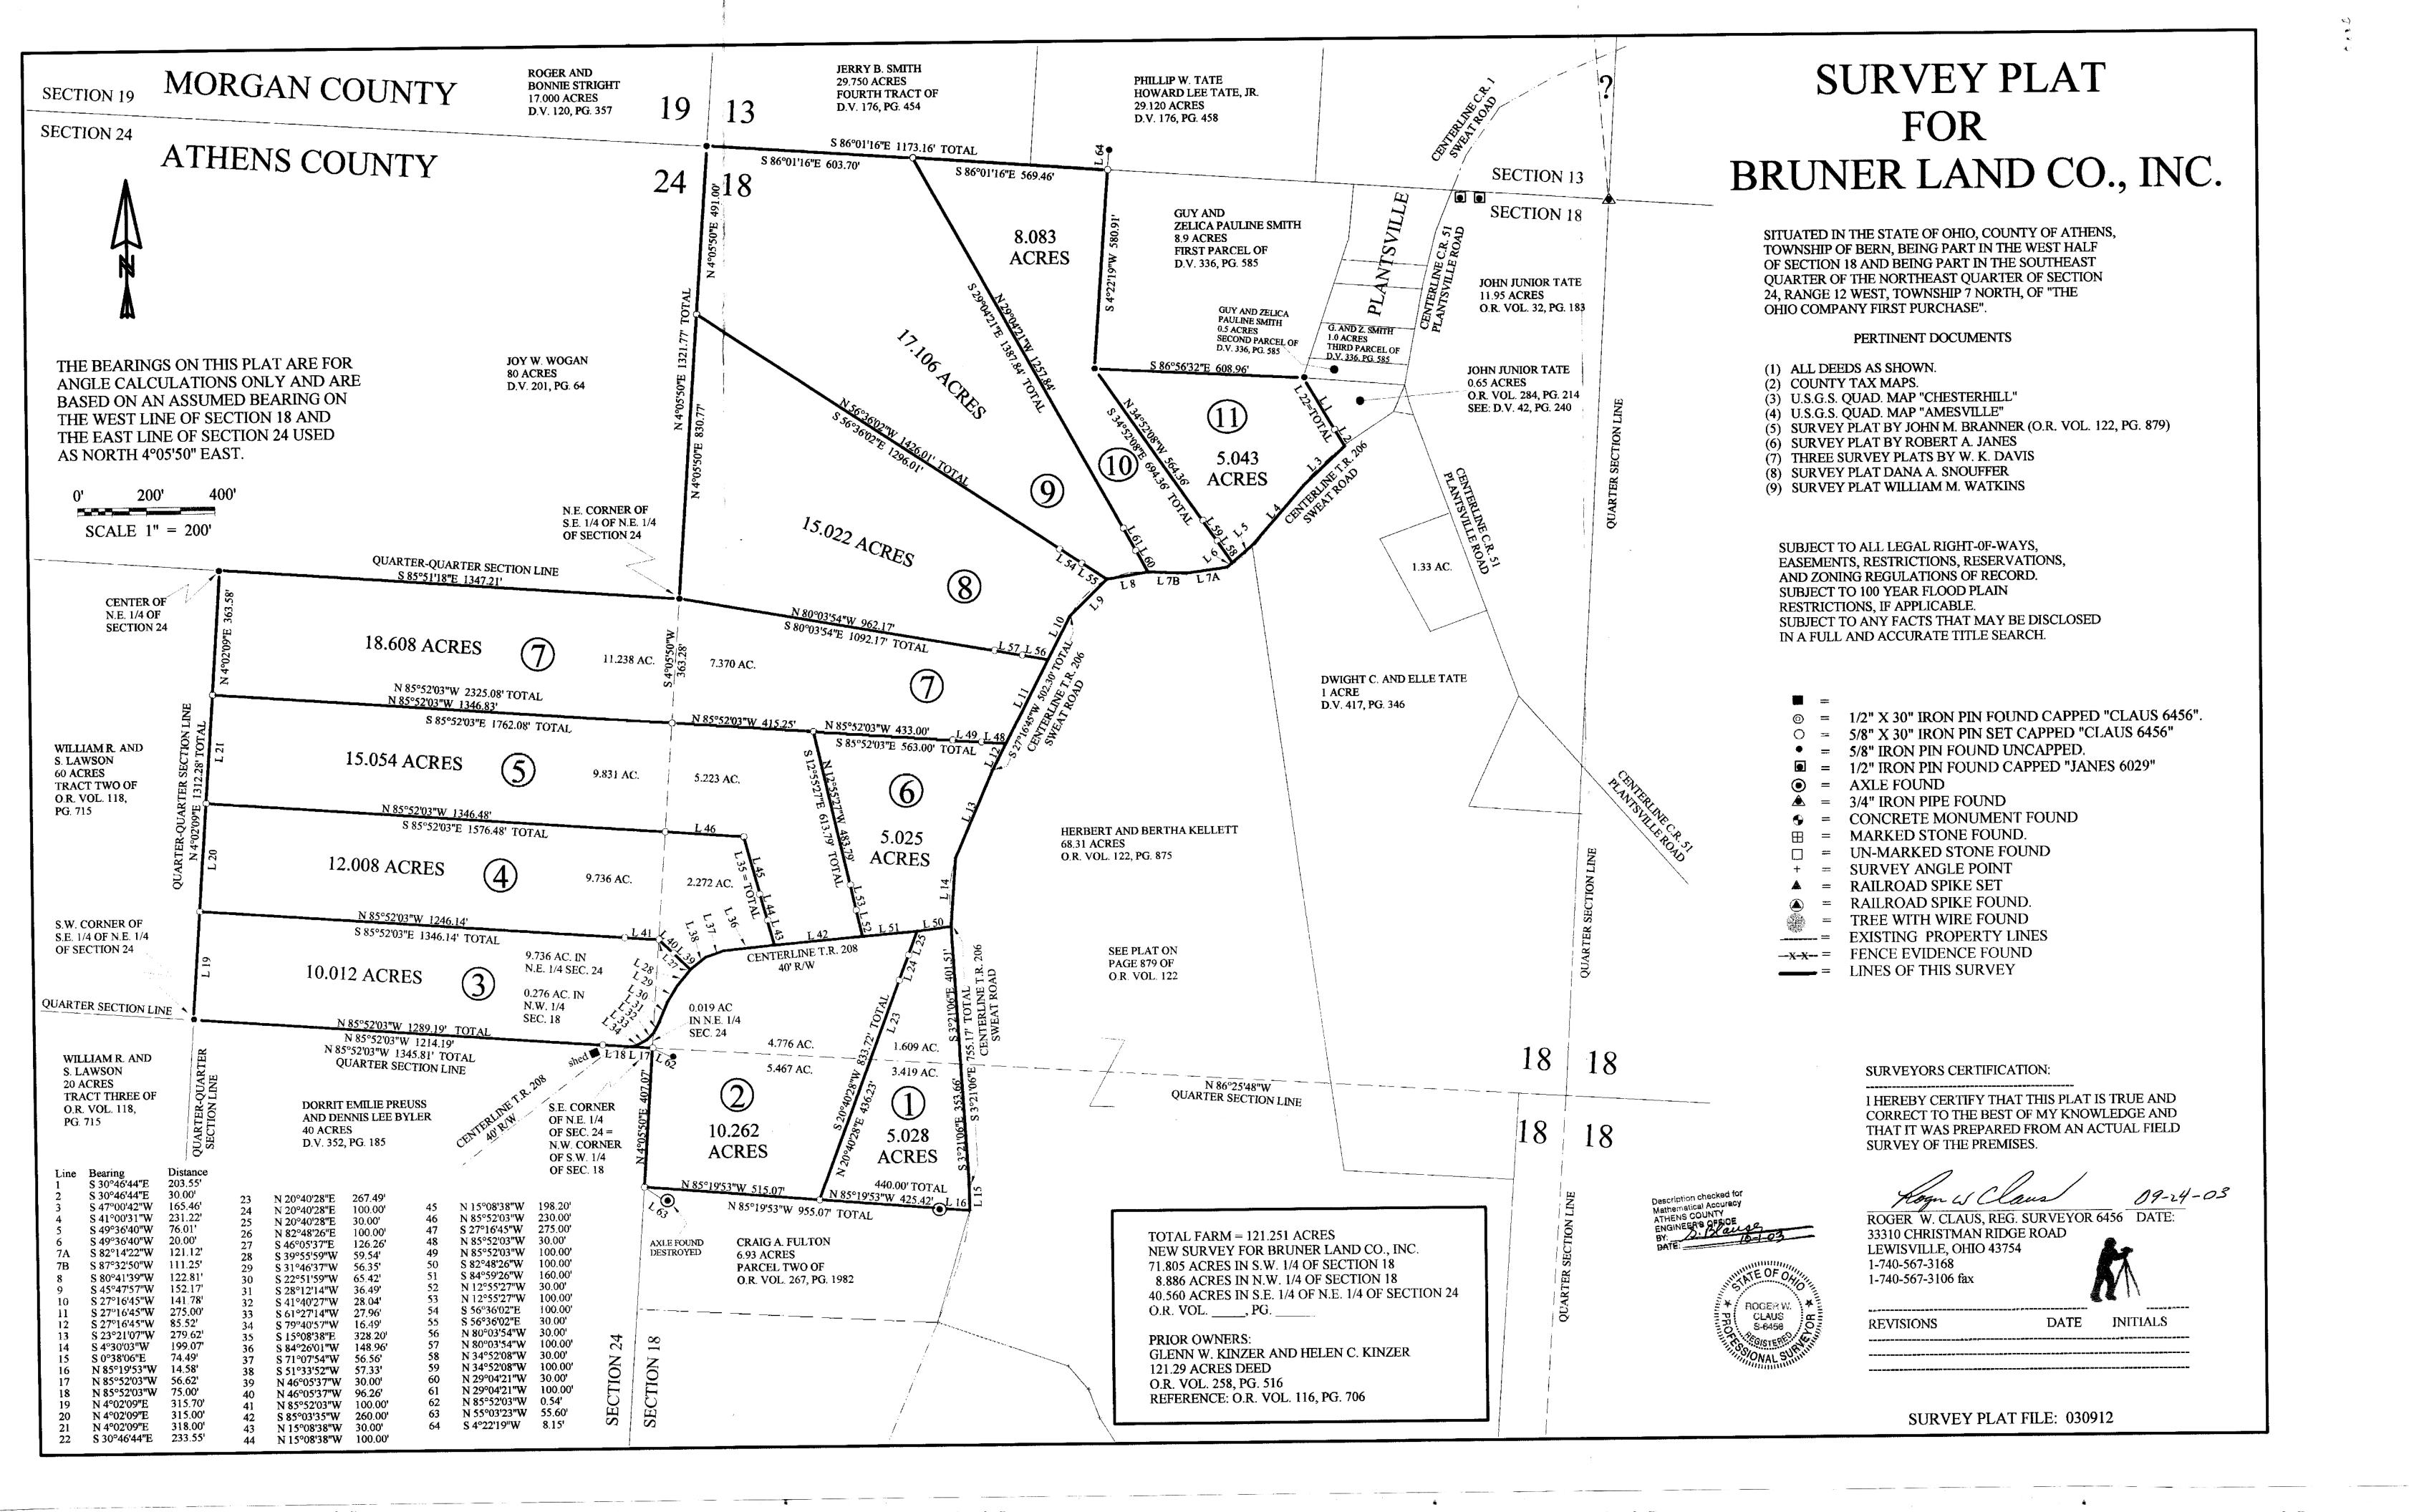

## **DESCRIPTION OF PARCEL NO. 8**

Situated in the State of Ohio, County of Athens, Township of Bern, being in the northwest quarter of Section 18, Range 12 West, Township 7 North, of "The Ohio Company First Purchase", and being bounded and described as follows:

Commencing for Reference at a 5/8" iron pin found at the northwest corner of Section 18 (Note: Reference bearing on the west line of Section 18 used as North 04°05'50" East.);

Thence, with the west line of Section 18, South 04°05'50" West a distance of 491.00 feet to an iron pin set, being **THE TRUE POINT OF BEGINNING** for this description;

Thence, from said Point of Beginning and leaving the section line, South 56°36'02" East a distance of 1,426.01 feet to a point in the centerline of Township Road No. 206 (Sweat Road), passing through two iron pins set at distances of plus 1,296.01 feet and plus 1,396.01 feet, respectively;

Thence, with the centerline of Township Road No. 206, the following two courses:

- (1) South 45°47'57" West a distance of 152.17 feet to a point;
- (2) Thence South 27°16'45" West a distance of 141.78 feet to a point;

Thence, leaving the road, North 80°03'54" West a distance of 1,092.17 feet to a 5/8" iron pin found at the northeast corner of the southeast quarter of the northeast quarter of Section 24, passing through two iron pins set at distances of plus 30.00 feet and plus 130.00 feet, respectively;

Thence, with the west line of Section 18, North 04°05'50" East a distance of 830.77 feet to The Point of Beginning;

Containing 15.022 acres, more or less.

Subject to all legal right-of-ways, easement, restrictions, reservations, and zoning regulations of record.

Subject to the right-of-way of Township Road No. 206.

Subject to the 100-Year Flood Plain restrictions, if applicable.

Subject to a 50.00 feet wide easement being reserved unto the grantors (Bruner Land Company, Inc.), their heirs, and or assigns, forever. Said easement being for the purpose of running utilities to other parcels of land on or near Township Road No. 206. Said easement runs in a north-south direction across the east end of the above-described property with the east line of said easement being the centerline of Township Road No. 206. Containing 0.337 acre, more or less, of easement.

All iron pins set are 5/8" x 30" rebar capped and labeled "Claus 6456".

The bearings in this description are for angle calculations only and are based on the west line of Section 18 used as North 04°05'50" East.

A plat of the above-described survey has been submitted for file at the County Engineer's Office.

The above description prepared by Roger W. Claus, Registered Surveyor No. 6456, based on an actual field survey of September 22, 2003; said survey being subject to any facts that may be disclosed in a full and accurate title search.