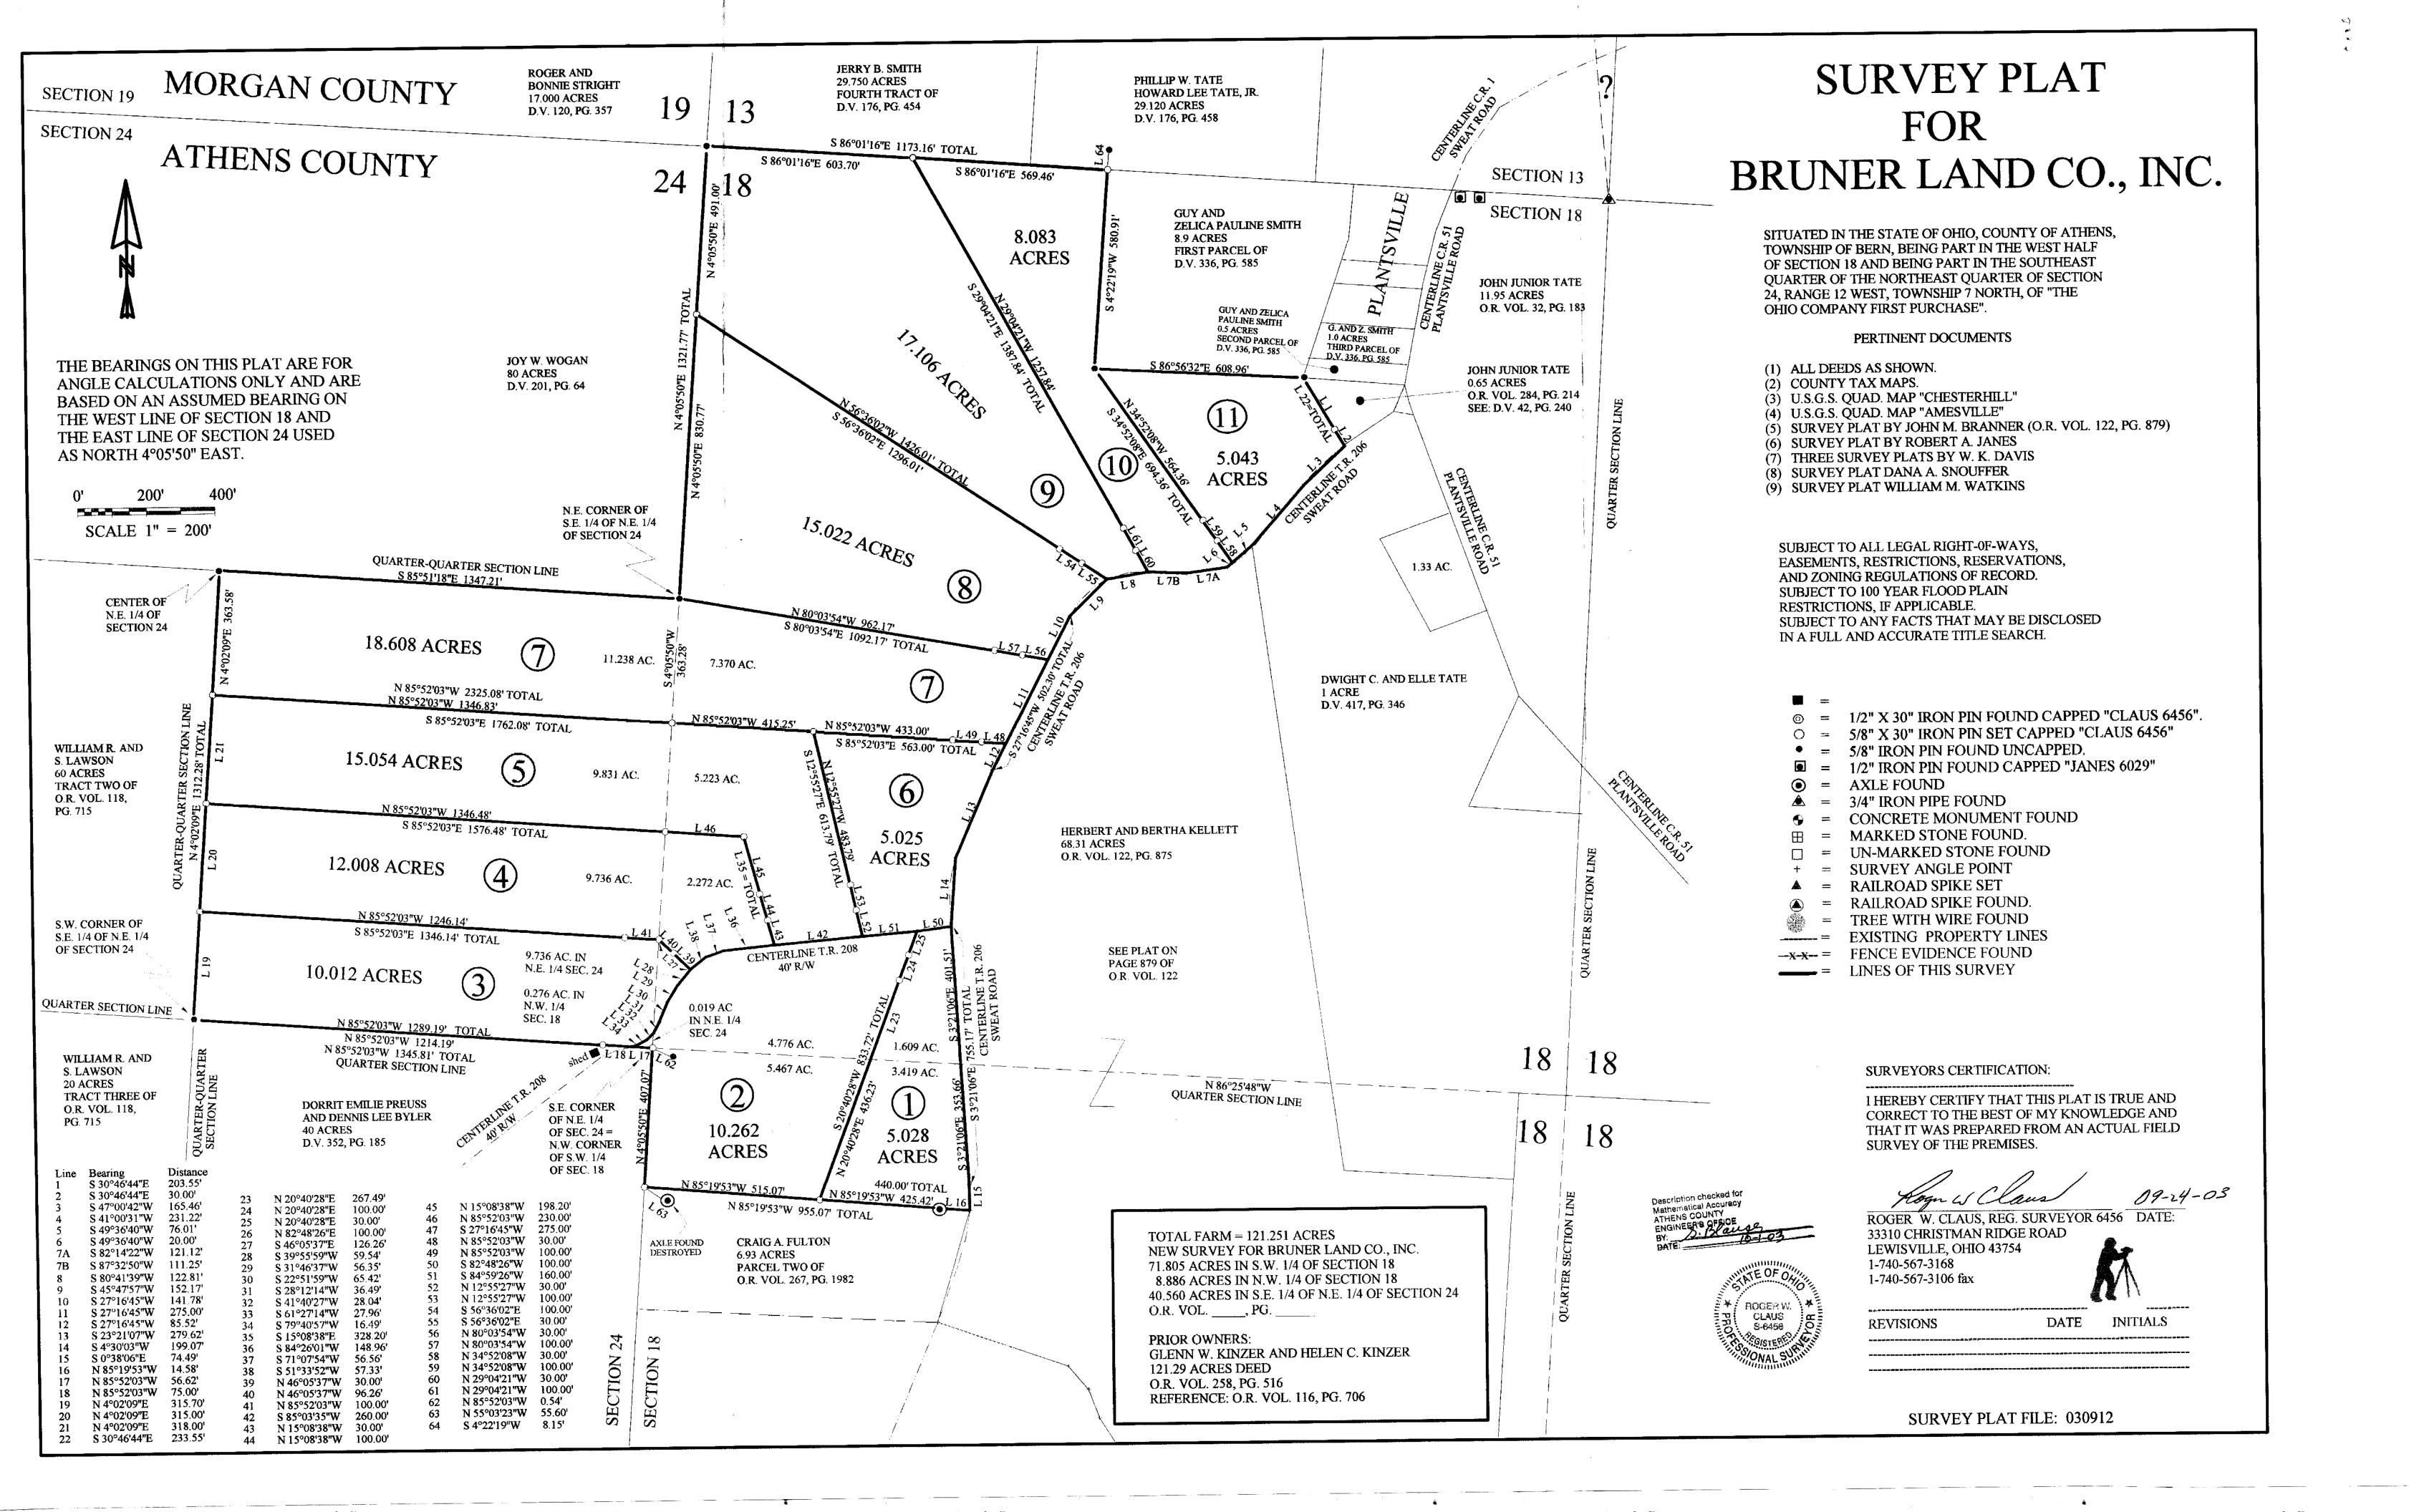

## **DESCRIPTION OF PARCEL NO. 9**

Situated in the State of Ohio, County of Athens, Township of Bern, being in the northwest quarter of Section 18, Range 12 West, Township 7 North, of "The Ohio Company First Purchase", and being bounded and described as follows:

Beginning at a 5/8" iron pin found at the northwest corner of Section 18 (Note: Reference bearing on the west line of Section 18 used as North 04°05'50" East.);

Thence, from said Point of Beginning and running with the north line of Section 18, South 86°01'16" East a distance of 603.70 feet to an iron pin set;

Thence, leaving the section line, South 29°04'21" East a distance of 1,387.84 feet to a point in the centerline of Township Road No. 206 (Sweat Road), passing through two iron pins set at distances of plus 1,257.84 feet and plus 1,357.84 feet, respectively;

Thence, with the centerline of Township Road No. 206, South 80°41'39" West a distance of 122.81 feet to a point;

Thence, leaving the road, North 56°36'02" West a distance of 1,426.01 feet to an iron pin set in the west line of Section 18, passing through two iron pins set at distances of plus 30.00 feet and plus 130.00 feet, respectively;

Thence, with the west line of Section 18, North 04°05'50" East a distance of 491.00 feet to The Point of Beginning;

Containing 17.106 acres, more or less.

Subject to all legal right-of-ways, easement, restrictions, reservations, and zoning regulations of record.

Subject to the right-of-way of Township Road No. 206.

Subject to the 100-Year Flood Plain restrictions, if applicable.

Subject to a 50.00 feet wide easement being reserved unto the grantors (Bruner Land Company, Inc.), their heirs, and or assigns, forever. Said easement being for the purpose of running utilities to other parcels of land on or near Township Road No. 206. Said easement runs in an east-west direction across the south end of the above-described property with the south line of said easement being the centerline of Township Road No. 206. Containing 0.141 acre, more or less, of easement.

All iron pins set are 5/8" x 30" rebar capped and labeled "Claus 6456".

The bearings in this description are for angle calculations only and are based on the west line of Section 18 used as North 04°05'50" East.

A plat of the above-described survey has been submitted for file at the County Engineer's Office.

The above description prepared by Roger W. Claus, Registered Surveyor No. 6456, based on an actual field survey of September 22, 2003; said survey being subject to any facts that may be disclosed in a full and accurate title search.