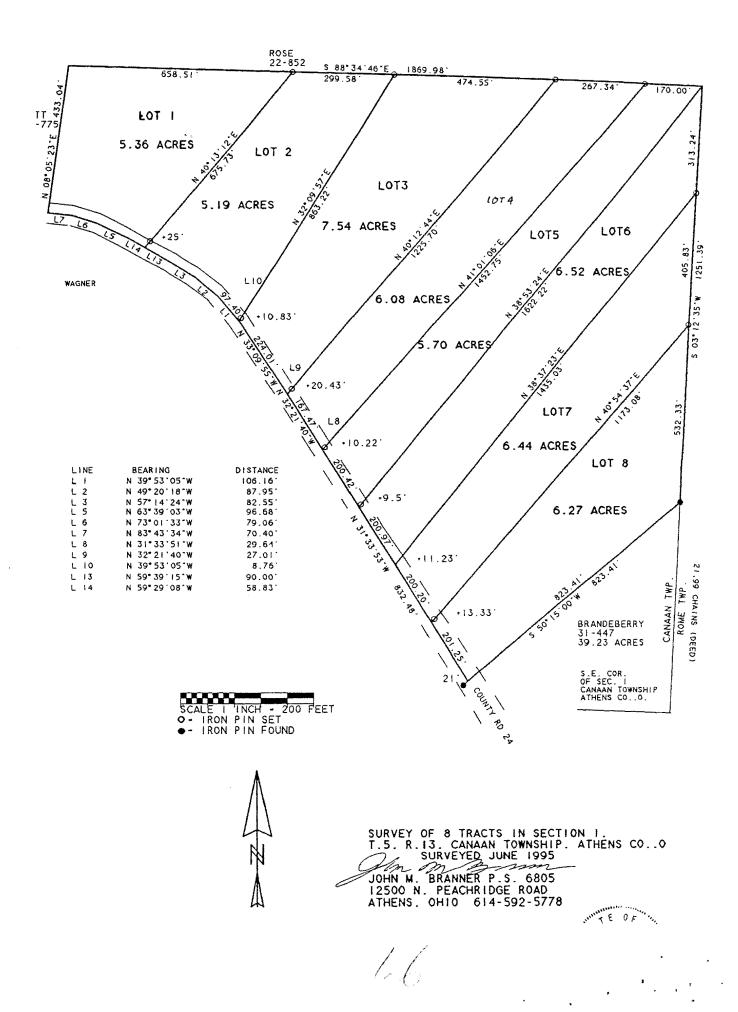

## 12500 N. PEACH RIDGE ROAD ATHENS, OHIO 45701

JOHN M. BRANNER Registered Land Surveyor

1

TELEPHONE (614) 592-5778

Commencing at the South-east corner of Section , thence, North 03 Degrees 12 Minutes 35 Seconds East, 21.99 chains (deed) to an iron pin found at the Northerly most corner of a 39.23 acre tract (Vol. 31, Page 447); thence North 3 degrees 12 minutes 35 seconds East, a distance of 1251.39 feet to a fence corner; thence North 88 degrees 34 minutes 46 seconds West, a distance of 1211.47 feet to an iron pin at the POINT OF BEGINNING;

thence South 40 degrees 13 minutes 12 seconds West, a distance of 675.73 feet to a point in County Road 24, passing an iron pin set at 650.75 feet; thence, along said road, North 59 degrees 29 minutes 08 seconds West, a distance of 58.83 feet; thence North 63 degrees 39 minutes 03 seconds West, a distance of 96.68 feet; thence North 73 degrees 01 minute 33 seconds West, a distance of 79.06 feet; thence North 83 degrees 43 minutes 34 seconds West, a distance of 70.40 feet; thence, leaving said road, North 8 degrees 05 minutes 23 seconds East, a distance of 433.04 feet to a fence corner; thence South 88 degrees 34 minutes 46 seconds East, a distance of feet to the POINT OF BEGINNING; said described tract 658.51 containing 5.356 acres. Subject to all easements and rights of way of record.

The above description is based on a field survey by John M. Branner P.S. 6805 completed June 1995

You may

Description checked for Mathematical Accuracy ATHENS COUNTY ENGINEER'S OFFICE BY: Trendo DATE:

64