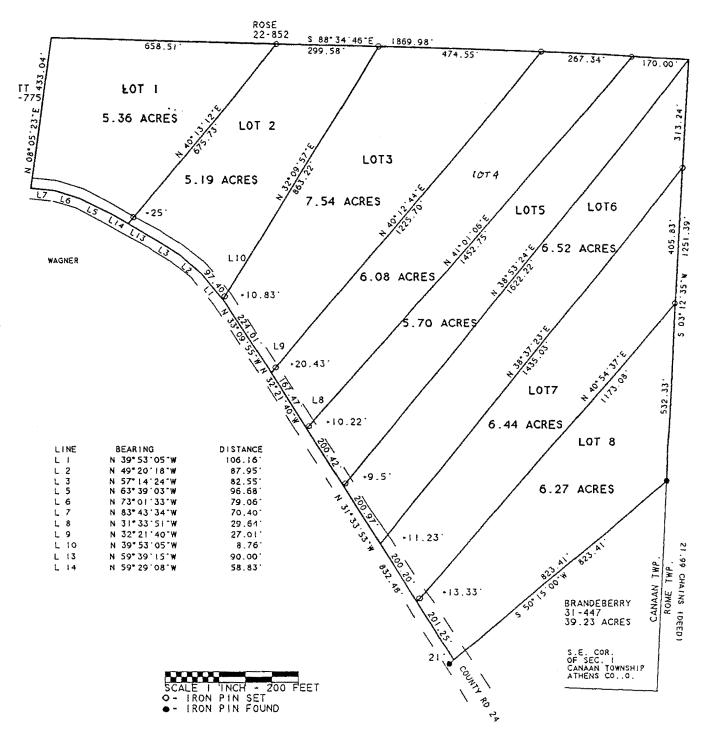

## 12500 N. PEACH RIDGE ROAD ATHENS, OHIO 45701

JOHN M. BRANNER Registered Land Surveyor TELEPHONE (614) 592-5778

Situated in Section 1, T.5, R.13, Canaan Township, Athens County, Ohio and being more particularly described as follows:

Commencing at the South-east corner of Section , thence, North 03 Degrees 12 Minutes 35 Seconds East, 21.99 chains (deed) to an iron pin found at the Northerly most corner of a 39.23 acre tract (Vol. 31, Page 447) and being the POINT OF BEGINNING;

thence North 3 degrees 12 minutes 35 seconds East, a distance of 532.33 feet to an iron pin set;

thence South 40 degrees 54 minutes 37 seconds West, a distance of 1173.08 feet to a point in County Road 24, passing an iron pin set at 1159.77 feet;

thence, along said road, South 31 degrees 33 minutes 53 seconds East, a distance of 201.25 feet where an iron pin found bears South 50 Degrees 15 Minutes West, 21.00 feet;

thence, leaving said road, North 50 degrees 15 minutes 00 seconds East, a distance of 823.41 feet to the POINT OF BEGINNING; said described tract containing 6.266 acres.

Subject to all easements and rights of way of record.

The above description is based on a field survey by John M. Branner P.S. 6805 completed June 1995

Description checked for Mathematical Accuracy ATHENS COUNTY

ENGINEER'S OFFICE BY: June de DATE: 7-5-95

82

Jam M Brun

SURVEY OF 8 TRACTS IN SECTION 1.
T.5. R.13. CANAAN TOWNSHIP. ATHENS CO..O
SURVEYED JUNE 1995

JOHN M. BRANNER P.S. 6805
12500 N. PEACHRIDGE ROAD
ATHENS. OHIO 614-592-5778