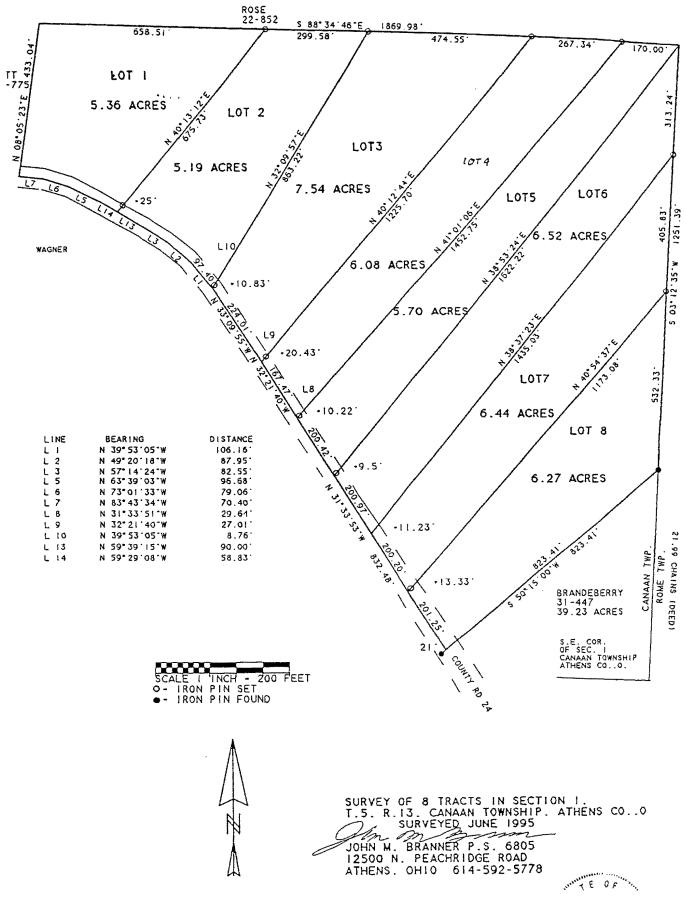

Commencing at the South-east corner of Section , thence, North 03 Degrees 12 Minutes 35 Seconds East, 21.99 chains (deed) to an iron pin found at the Northerly most corner of a 39.23 acre tract (Vol. 31, Page 447); thence North 3 degrees 12 minutes 35 seconds East, a distance of 532.33 feet to the POINT OF BEGINNING;

thence South 40 degrees 54 minutes 37 seconds West, a distance of 1173.08 feet to a point in County Road 24, passing an iron pin set at 1159.75 feet; thence, along said road, North 31 degrees 33 minutes 53 seconds West, a distance of 200.20 feet; thence, leaving said road, North 38 degrees 37 minutes 23 seconds East, a distance of 1435.03 feet to an iron pin set, passing an iron pin set at 11.23 feet; thence South 3 degrees 12 minutes 35 seconds West, a distance of 405.83 feet to the POINT OF BEGINNING; said described tract containing 6.444 acres.

Subject to all easements and rights of way of record.

The above description is based on a field survey by John M. Branner P.S. 6805 completed June 1995

John M Brown

Description checked for Mathematical Accuracy ATHENS COUNTY ENGINEER'S OFFICE DATE: