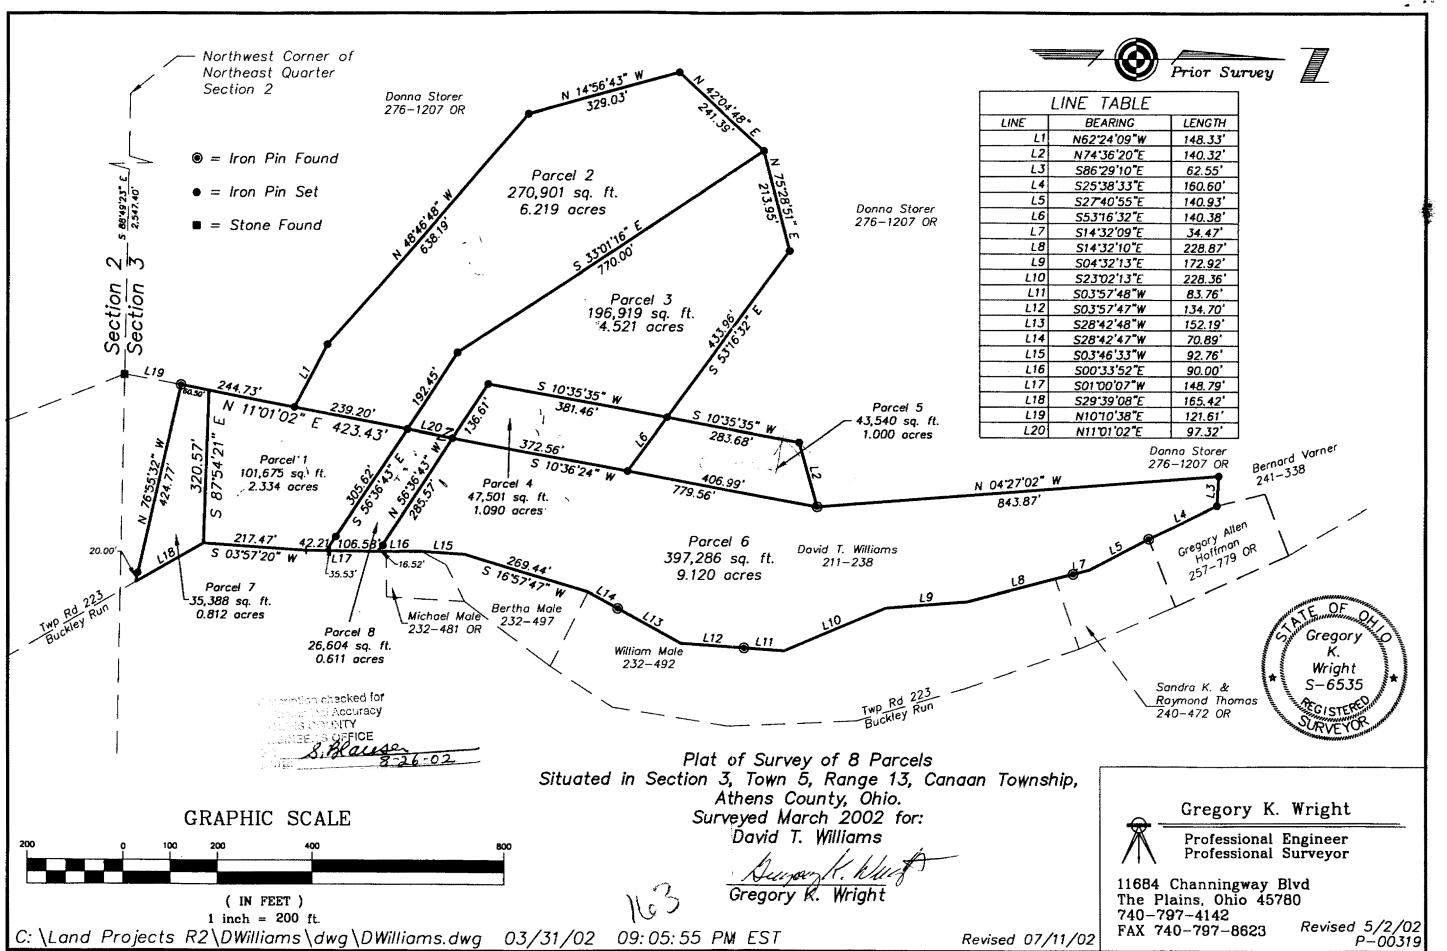

## DESCRIPTION OF 0.611 Acres

Dave Williams Parcel 8

Situated in Section 3, Town 5, Range 13, Canaan Township, Athens County Ohio, and being more particularly described as follows:

**COMMENCING AT A POINT**, said point being Northwest Corner of the Northeast Quarter of Section 2; thence along the south line of Section 3, S 88°49'23" E 2547.40 feet to a stone found; thence leaving the section line N 10°10'38" E 121.16 feet to an iron pin found; thence N 11°01'02" E 483.93 feet to an iron pin set at

## THE POINT OF BEGINNING OF THE TRACT HEREIN DESCRIBED;

thence N 11°01'02" E, 97.32 feet to an iron pin set

thence S 56°36'43" E, 285.57 feet to a point in the center of Township Road 223, passing an iron pin set at 269.05 feet;

thence along the center of S 01°00'07" W, 106.58 feet;

thence leaving the road N 56°36'43" W, 305.62 feet, passing an iron pin set at 35.53 feet, to an iron pin set;

the point of beginning containing 0.611 acres.