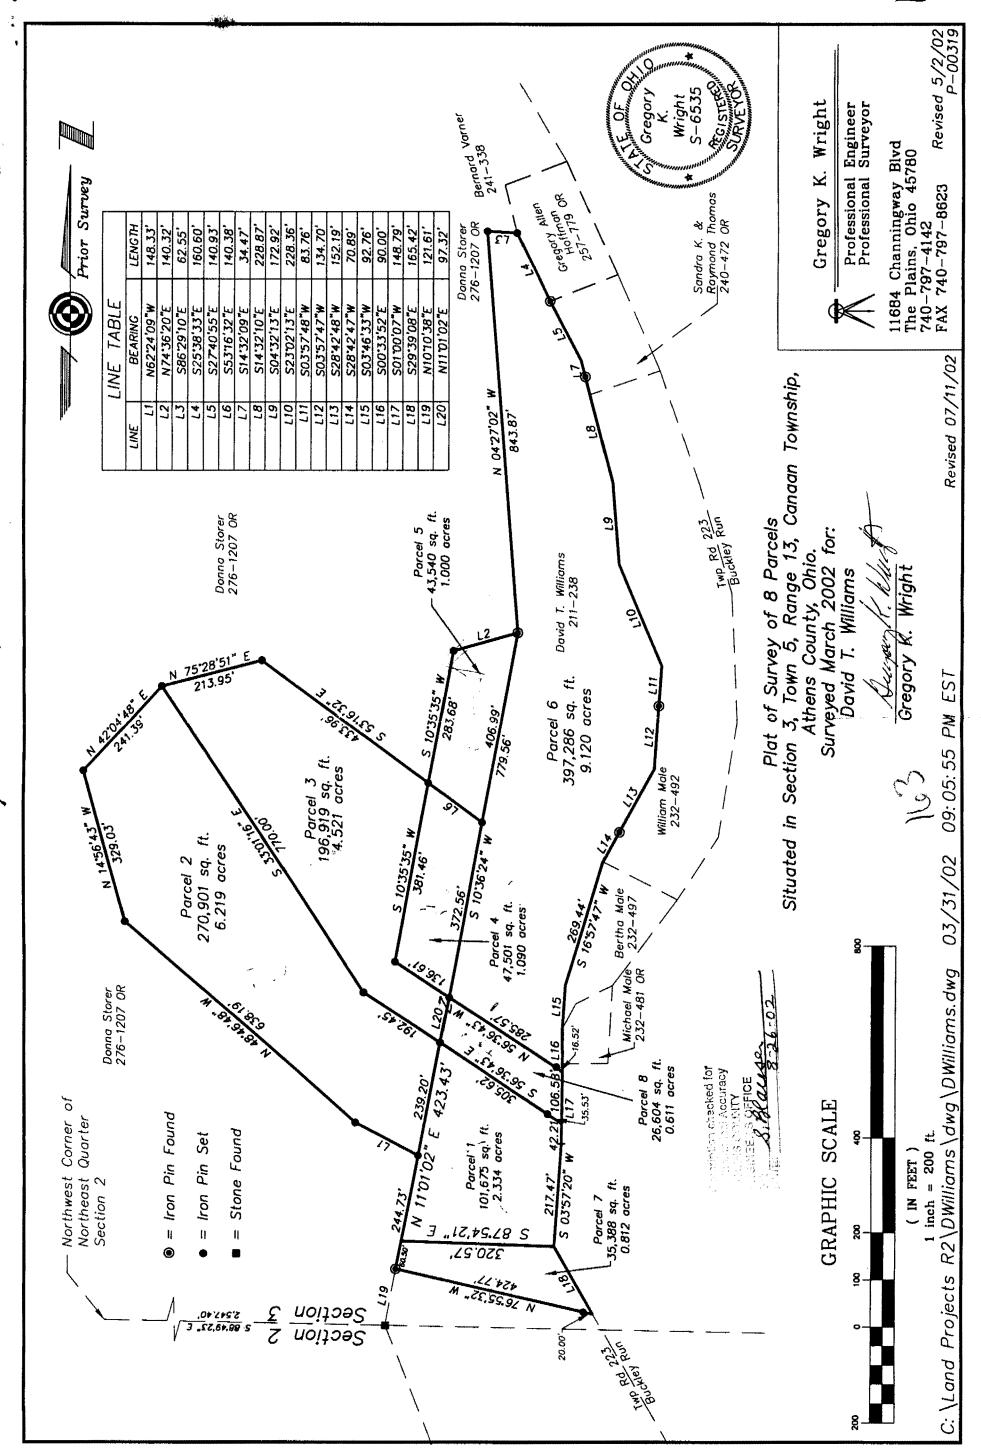

## DESCRIPTION OF 0.812 Acres

Dave Williams Parcel 7

Situated in Section 3, Town 5, Range 13, Canaan Township, Athens County Ohio, and being more particularly described as follows:

COMMENCING AT A POINT, said point being Northwest Corner of the Northeast Quarter of Section 2; thence along the south line of Section 3, S 88°49'23" E 2547.40 feet to a stone found; thence leaving the section line N 10°10'38" E 121.16 feet to an iron pin found at

## THE POINT OF BEGINNING OF THE TRACT HEREIN DESCRIBED:

thence N 11°01'02" E, 60.50 feet to a point;

thence S 87°54'21" E, 320.57 feet to a pointing the center of Township Road 223;

thence along the center of said road S 29°39'08" E, 165.42 feet to a point;

thence leaving the road N 76°55'32" W, 424.77 feet to a point (passing an iron pin set at 20.00 feet);

First Hom checked for Prehematical Accuracy ATHENS COUNTY

the point of beginning containing 0.812 acres.