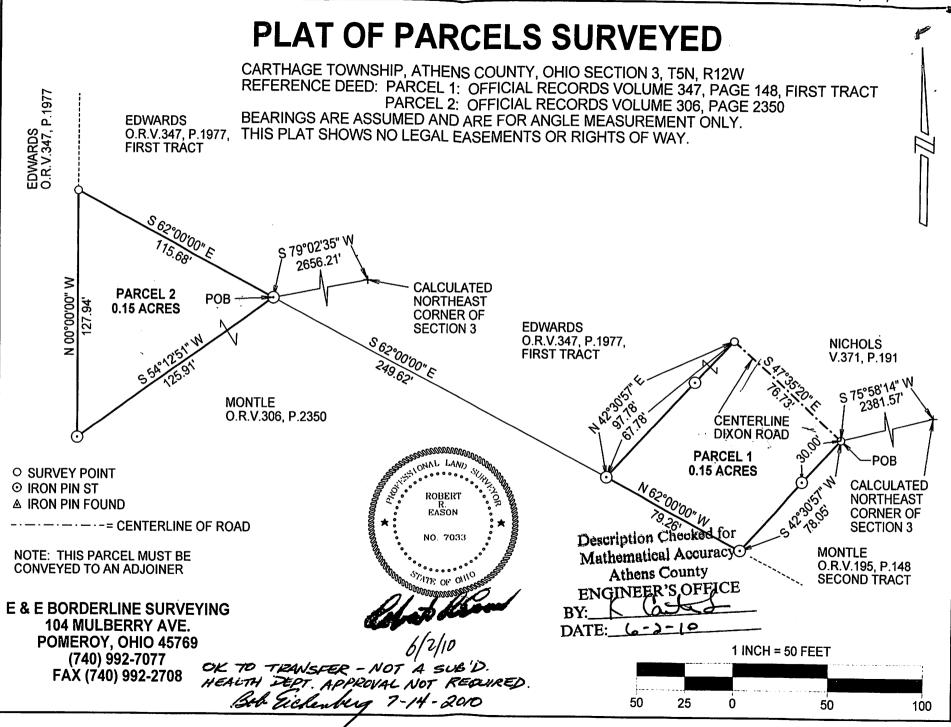

## PARCEL 2 0.15 ACRE

Situated in Carthage Township, Athens County, State of Ohio, and being in Section 3, Town 5 North, Range 12 West of the Ohio Company's Purchase and being described as follows: beginning at an iron pin set, said iron pin being S 79° 02' 35" W, a distance of 2656.21' from the calculated Northeast corner of Section 3;

thence S 54° 12' 51" W, a distance of 125.91' to an iron pin set;

thence N 00° 00' 00" W, a distance of 127.94' to an iron pin set;

thence S 62° 00' 00" E, a distance of 115.68' to the POINT OF BEGINNING, said described tract containing 0.15 Acres, more or less, excepting all legal easements and rights of way.

Reference Deed: Official Records Volume 306, Page 2350.

Bearings are assumed and are for angle measurement only.

Note: This parcel must be conveyed to an adjoiner.

The above description is based on a survey in May 2010 by E & E Borderline Surveying, Robert R. Eason, Ohio P.S. No. 7033.

Description Checked for Mathematical Accuracy Athens County

ENGINEER'S OFFICE

DATE: 6-1700