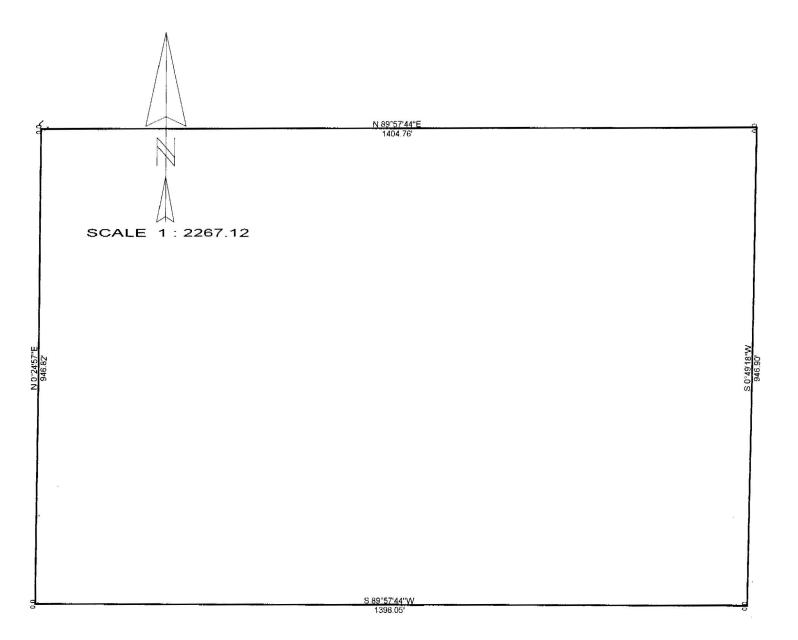

## DESCRIPTION OF 30.460 Acres

Blake Weaver Parcel 7

Situated in 8, Town 5, Range 12, Carthage Township, Athens County Ohio, and being more particularly described as follows:

COMMENCING AT A POINT, said point being Northwest Corner of Said Section 8; thence S 00°24'57" W 1429.42 feet to an iron pin set at

## THE POINT OF BEGINNING OF THE TRACT HEREIN DESCRIBED;

thence N 89°57'44" E, 1404.76 feet to a point in the center of Township Road 427 (passing an iron pin set at 1374.76 feet);

thence along said road S 00°49'18" W, 946.90 feet to an iron pin set;

thence leaving the road S 89°57'44" W, 1398.05 feet to an iron pin set;

thence N 00°24'57" E, 946.82 feet to an iron pin set;

the point of beginning containing 30.460 acres.

Surpfl. Wheef

C:\My Documents\Descriptions\Weaver7.doc