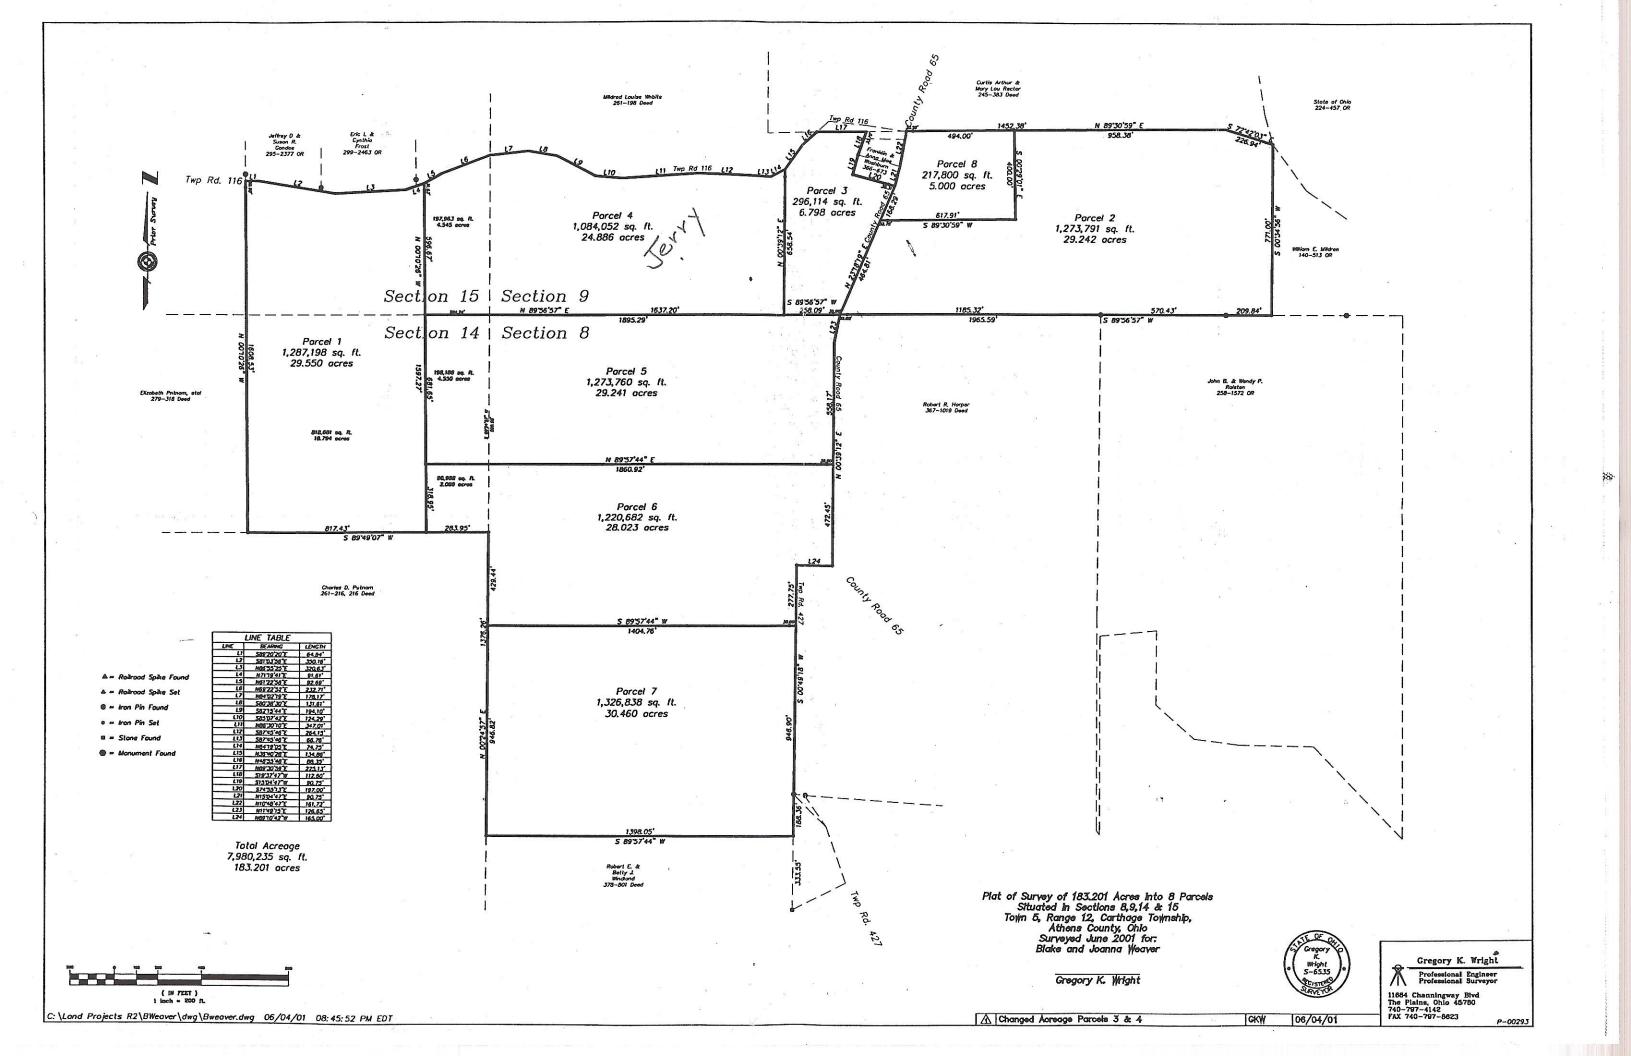

## DESCRIPTION OF 30.460 Acres

Blake Weaver Parcel 7

Situated in 8, Town 5, Range 12, Carthage Township, Athens County Ohio, and being more particularly described as follows:

COMMENCING AT A POINT, said point being Northwest Corner of Said Section 8; thence S 00°24'57" W 1429.42 feet to an iron pin set at

## THE POINT OF BEGINNING OF THE TRACT HEREIN DESCRIBED;

thence N 89°57'44" E, 1404.76 feet to a point in the center of Township Road 427 (passing an iron pin set at 1374.76 feet);

thence along said road S 00°49'18" W, 946.90 feet to an iron pin set;

thence leaving the road S 89°57'44" W, 1398.05 feet to an iron pin set;

thence N 00°24'57" E, 946.82 feet to an iron pin set;

the point of beginning containing 30.460 acres.

Surpfl. Wheef

C:\My Documents\Descriptions\Weaver7.doc