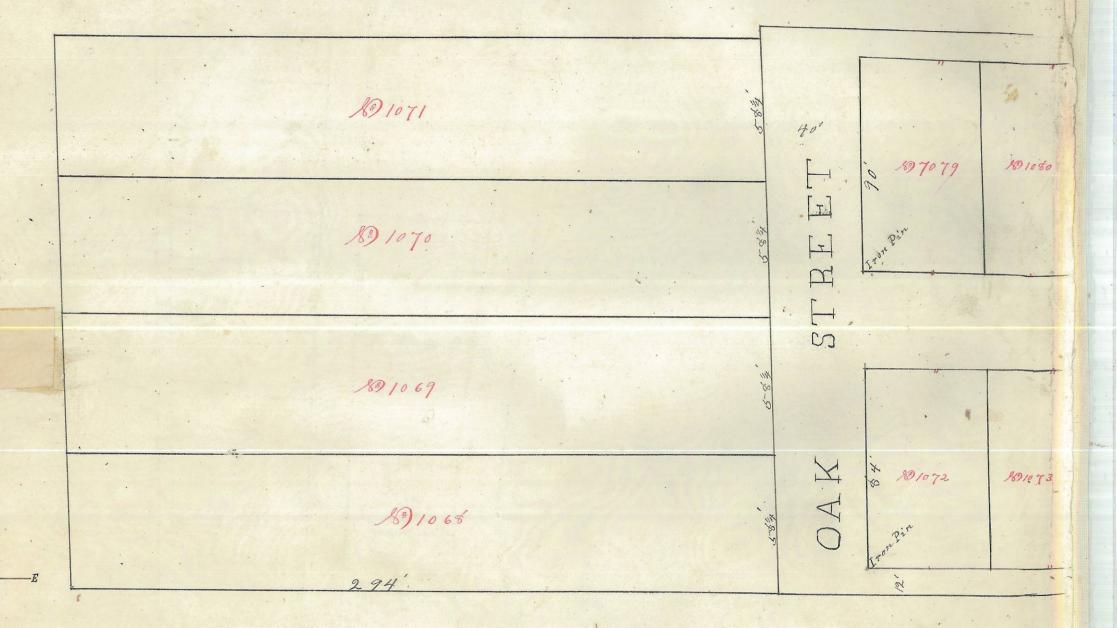

## JOHN BURBERY'S ADDITION NELSONVIIIF

Known as the Sugar Orchard Lot Scale 40 feet to 1 inch

South End 534 A

The State of Ohio Be it Remembered, That on the 9th day Athens County, & B; of May A, LO. 1881, before the Interview. a Justice of the Peace within and for Said County, personally came John Burberry, the Signer of the plat horeon drafted, and acknowledged the Signing of Said Plat to be his voluntary act and deed. In witness whereof I have hereunto set my hand, the day and yere above written.

Of. E. Stickman, J. P.

Entered May 13, 1881, at 1 9, 200 Recorded may 16, 1881 attack of an doreus.

ENVELOPE: 92C

JOHN BURBERY'S ADDITION NELSONVILLE

|                                                                                                                         |                   |                   |         |          |                                                   |          | 114 |
|-------------------------------------------------------------------------------------------------------------------------|-------------------|-------------------|---------|----------|---------------------------------------------------|----------|-----|
| 891041                                                                                                                  | Alley NO 10 42 No | 1083 1084         | no.1085 | alley 91 | 80 10 48                                          | 102      |     |
| * CI                                                                                                                    | INTON             | 1076 189107       |         | F. F. T. | 189 10 EG                                         | Iron Pin |     |
| Selsonville, O., May 9th 1881  Selsonville, O., May 9th 1881  A hereby acknowledge the accompanying plat.  John Burbery |                   |                   |         |          |                                                   |          |     |
|                                                                                                                         | Georg             | ge Falloon<br>Sz. | irregor | NE       | E: 92D  RBERY'S ADDITION LSONVILLE  SED FROM 92-C |          |     |