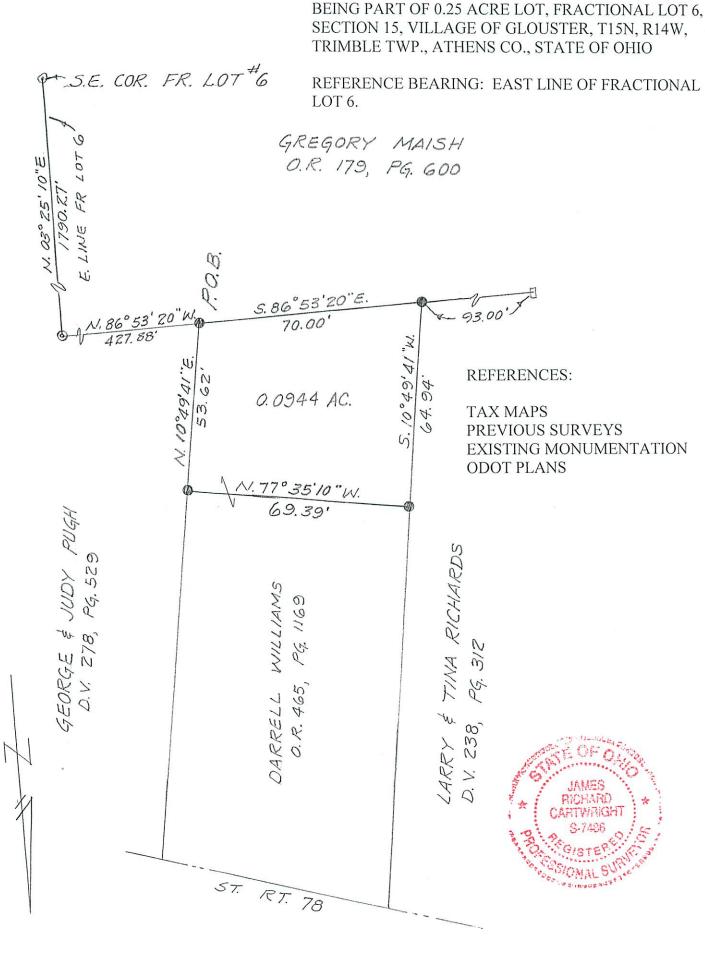

Being part of a 0.25 acre lot, Fractional Lot #6, Section 15, T15N, R14W, and being more particularly described as follows;

Beginning at a fence post found marking the Southeast corner of said Fractional lot 6;

Thence North 03 degrees 25 minutes 10 seconds East 1790.27 feet in the East line of said Fractional lot #6 to a iron pipe found;

Thence North 86 degrees 53 minutes 20 seconds West 427.88 feet to a rebar set, said rebar marking the principal place of beginning of the tract herein to be described;

Thence North 10 degrees 49 minutes 41 seconds East 53.62 feet in the East line of Darrell Williams lot to a rebar set;

Thence North 77 degrees 35 minutes 10 seconds West 69.39 feet to a rebar set on the East line of Larry Richards lot;

Thence South 10 degrees 49 minutes 41 seconds West 64.94 feet in East line of said Larry Richards lot to a rebar set;

Thence South 86 degrees 53 minutes 20 seconds East 70.00 feet in North line of Gregory Maish line to the principal place of beginning containing 0.0944 acres.

Reference bearing: East Line of Fractional lot #6.

All rebars set are 5/8" x 30" with 1 1/4" plastic I.D. cap stamped "JRC - 7486"

This description was prepared from the results of an actual survey performed by James R. Cartwright, Ohio Professional Surveyor #7486.