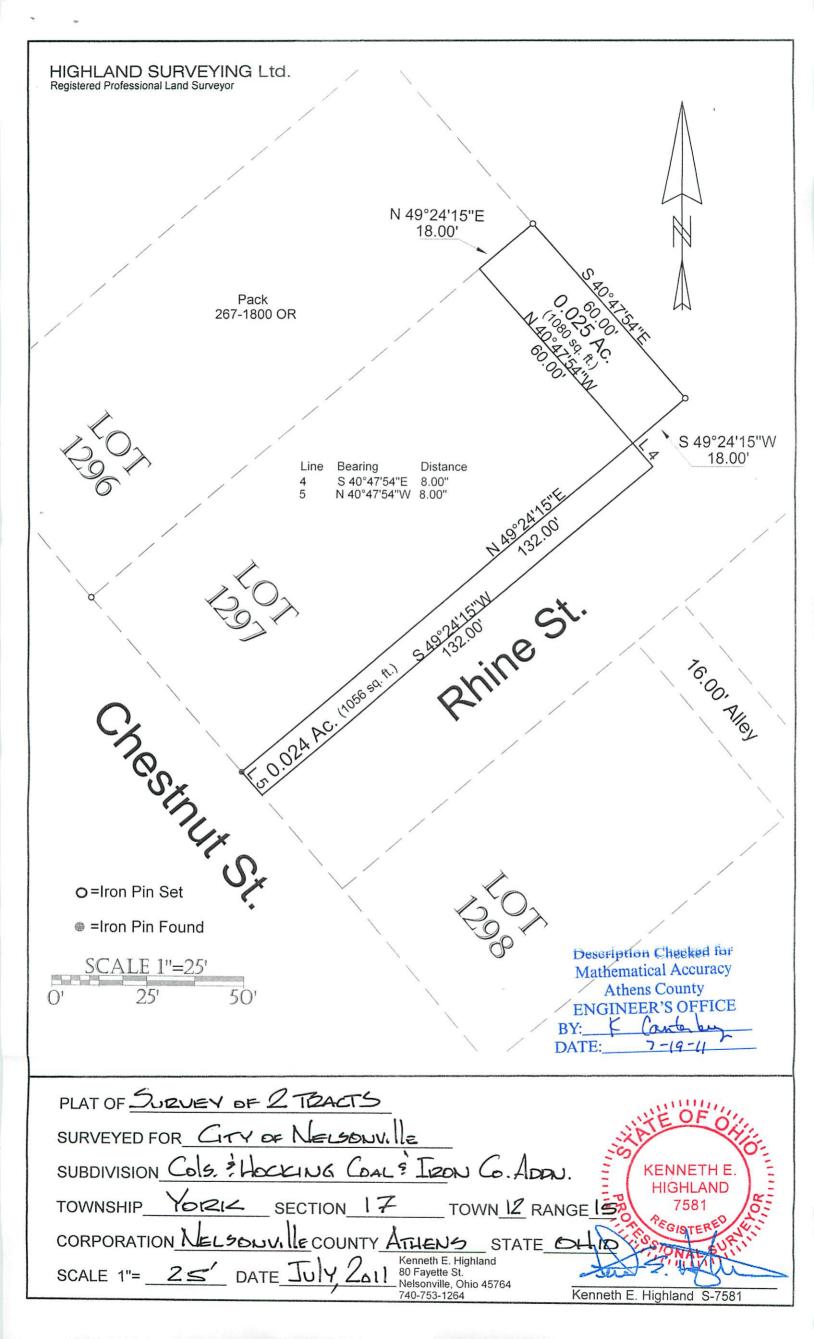

## Description of a 0.025 Acre Tract

Situated in the City of Nelsonville and Section 17, T-12, R-15, York Township, Athens County, State of Ohio and being part of Lot 1297 and being more particularly described as follows:

BEGINNING at an iron pin set at the Northwest corner of Lot 1297,

THENCE along the South line of Poplar Street South 40°47'54"East, 60.00 feet to an iron pin set at the Northeast corner of Lot 1297,

THENCE South 49°24'15"West, 18.00 feet to a point,

THENCE along a new line North 40°47'54"West, 60.00 feet to a point on the West line of Lot 1297,

THENCE along said line and the line of Pack (267-1800 OR), North 49°24'15"East, 18.00 feet to the point of beginning and containing 0.025 acres (1080 sq. ft.).

Bearings are to an assumed meridian and are for angular determination only

Subject to all Easements and Rights of Way of Record

Kenneth Highland S-7581

KENNETH E. HIGHLAND 7581

Description Checked for Mathematical Accuracy Athens County