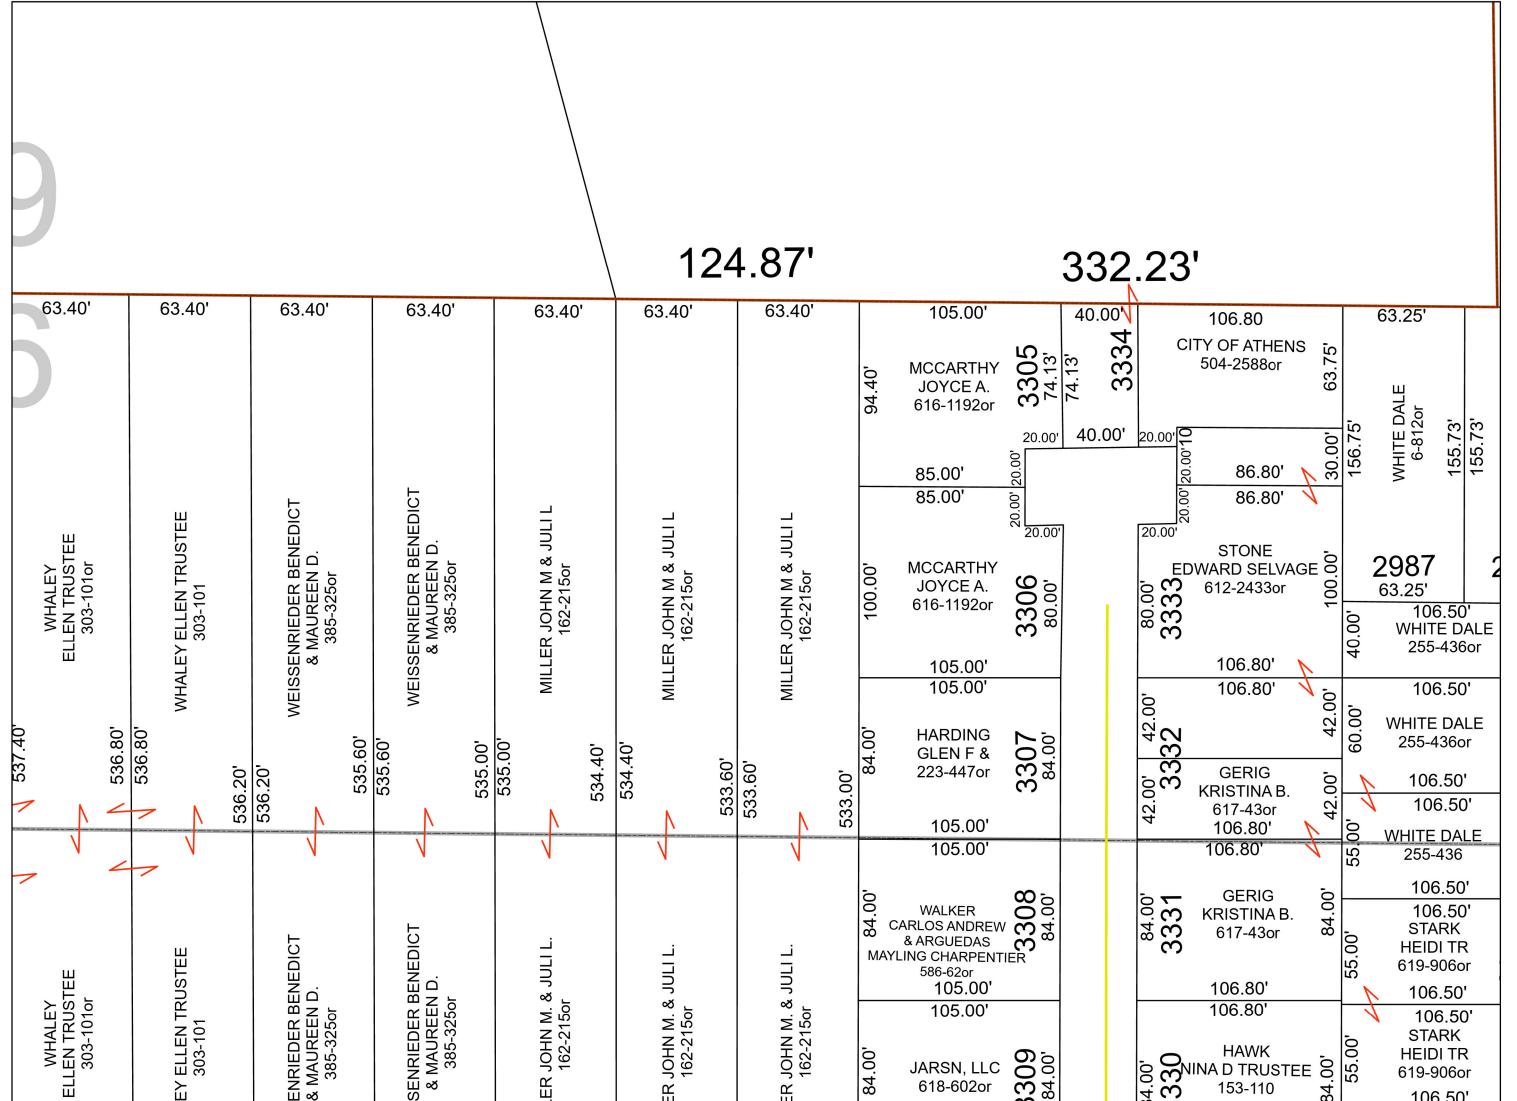

## ATHENS COUNTY AUDITOR PLAT MAP 1 Inch = 50 Feet

## These maps are believed to be correct and are to show ownership only.

Athens City G-34

|  | ш        | Ш<br>Ц      | Ш х<br>И             | SSI                   | Щ. Ц.  | Щ                                | Щ         |        | 010 00201                         | κ<br><sup>ω</sup>                        |                      | <sup>84</sup><br>33       | 155-110                | 8      | 106.50'                   |
|--|----------|-------------|----------------------|-----------------------|--------|----------------------------------|-----------|--------|-----------------------------------|------------------------------------------|----------------------|---------------------------|------------------------|--------|---------------------------|
|  |          | H/          | WEISSEI<br>&         | WEISS                 | MILL   | MILI                             | MILL      |        |                                   |                                          |                      |                           |                        |        | 106.50'                   |
|  |          | 5           | ≥                    | _                     |        | -                                | -         |        | 105.00'                           |                                          |                      |                           | 106.80'                |        | DERMAN<br>P. LYNDA F. TR  |
|  |          |             |                      |                       |        |                                  |           |        | 105.00'                           |                                          |                      |                           | 106.80'                |        |                           |
|  |          |             |                      |                       |        |                                  |           | -      |                                   |                                          |                      | -<br>0                    | WALLACE                | -      | 106.50'                   |
|  |          |             |                      |                       |        |                                  |           | 83.00' | CUNNINGHAM<br>JEAN C.<br>491-348  | .00                                      |                      | <sup>83.00'</sup><br>3329 | JASON M.<br>& SARAH E. | 83.00' | 106.50'<br>BERMAN         |
|  |          |             |                      |                       |        |                                  | ~ - / -   | õ      | 491-348                           | en e |                      | 30.00                     | 614-2182or             | 0      | LYNDA F. TR               |
|  | 2553     | 2552        | 2551                 | 2550                  | 2549   | 2548                             | 2547      |        |                                   |                                          |                      |                           |                        |        |                           |
|  | ' 62.80' | 62.80'      | 62.80'               | 62.80'                | 62.80' | 62.80'                           | 62.80'    |        | 105.00'                           |                                          | 40. <mark>0</mark> 0 | ,                         | 106.80'                |        | 106.50'                   |
|  |          |             |                      |                       |        |                                  |           |        |                                   |                                          |                      |                           |                        |        |                           |
|  |          |             |                      |                       |        |                                  | 00.0      |        |                                   |                                          |                      |                           |                        |        |                           |
|  |          |             |                      |                       |        |                                  | 40        |        |                                   |                                          |                      |                           |                        |        |                           |
|  |          |             | 105.00'              | 105.00                |        |                                  | 105.00'   |        | 105.00'                           |                                          |                      |                           | 106.80'                |        | 106 50'<br>ATHENS         |
|  |          | <u>ра</u> к | GERIG -<br>RISTINA B | - GERIG<br>8 KRISTINA |        | <b>255</b> .00'<br>ETA<br>55.00' |           |        | DETTEM                            |                                          |                      |                           |                        |        | B METROPOLITAN<br>HOUSING |
|  | 222·0    | 564<br>У К  | <u>332-91</u>        | KRISTINA              |        | 25<br>25<br>25                   | 94-2638or | 00     | PETTEY<br><u>SKY &amp; BETH S</u> | 00'                                      |                      | - <b>0</b> 0              | FREY                   | 00     | ດ AUTHORITY               |
|  |          |             |                      |                       |        |                                  |           |        |                                   |                                          |                      |                           |                        |        | Date: 1/15/2025           |